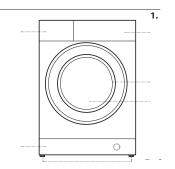

/
5. 
6. 
7. 
8. 
9.

## **WASH CYCLE TABLE**

|   | Wa      | T<br>s . | a<br>Ra      | .Ma .<br>( ) | Ma .<br>a .<br>a .<br>( ) | D a · | Q |
|---|---------|----------|--------------|--------------|---------------------------|-------|---|
| 1 | w ·     | 60,      | ₩ 0,         |              | 6.0                       |       |   |
| 2 | W. C    | 40,      | <b>※</b> 40, | 1200         | 6.0                       | 1.50  |   |
| 3 | S . (3) | 40,      | ₩-60,        | 1200         | 4.0                       | 2.55  |   |
| 4 | C (2)   | 40,      | ₩-60,        | 1200         | 6.0                       | 3.55  |   |

40-60

1) E 40-60 (Wa ) - T a a EU E a 2019/2014.

N : 40-60

E 40-60 (D ) - T a EU E a 2019/2014.

7 7 40-60

7 7 40-60

...

50'/ 5 40').

## **PRODUCT DESCRIPTION**





.T Sa

| <u>TROUBLESHO</u> | JUTING |            |   |  |
|-------------------|--------|------------|---|--|
| -                 |        | •          | i |  |
| A a ·             | •      | P ' a /S ' |   |  |
| A a ·             |        | P a /3     |   |  |
| Та-               |        |            | Ī |  |
| a .               |        |            |   |  |
|                   |        | -          |   |  |
|                   |        | / ტ        |   |  |
| _                 |        |            | • |  |
| Та                | а.     | /          |   |  |
|                   |        |            |   |  |
|                   |        |            |   |  |
|                   |        |            |   |  |
|                   |        |            |   |  |
|                   |